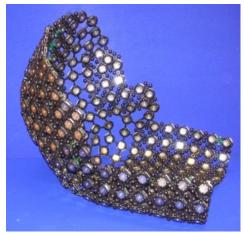

**Matrix Backrest** 

**Matrix Seat** 

Stylite Designs have been successfully using Matrix 2<sup>nd</sup> Generation for a number of years and have especially seen the benefits when used with paediatrics as it can be easily adjusted for growth making it a cost effective method of postural management.

It is the only system in the world that can be used for complete body support systems, back supports, and can enable orthotic spinal correction within the seat.

Its flexible components allow shape changes within the rigid structure, for example, posterior thigh (extensor thrust), flexible lumber and axilla support

Integral, pressure and shear relieving surface modules, now allow instant support changes.

Advantages compared to other seating systems:

Allows for changes and growth Excellent pressure distribution Can be remoulded Recyclable Multiple cover options available