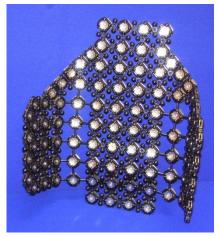

**Matrix Backrest** 

**Matrix Seat** 

Stylite Designs have been successfully using Matrix 2<sup>nd</sup> Generation for a number of years and have especially seen the benefits when used with paediatrics as it can be easily adjusted for growth making it a cost effective method of postural management.

It is the only system in the world that can be used for complete body support systems, back supports, and can enable orthotic spinal correction within the seat.

Its flexible components allow shape changes within the rigid structure, for example, posterior thigh (extensor thrust), flexible lumber and axilla support

Integral, pressure and shear relieving surface modules, now allow instant support changes.

Advantages compared to other seating systems:

Allows for changes and growth Excellent pressure distribution Can be remoulded Recyclable Multiple cover options available