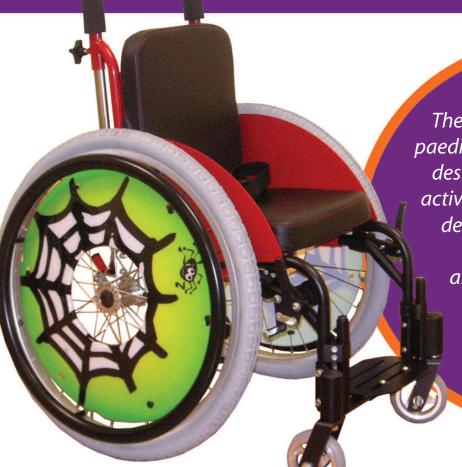

# Growing Tiny Tot)

The GTT (Growing Tiny Tot)
paediatric wheelchair has been
designed to be a child's first
active wheelchair. The unique
design promotes optimal
pushing for the user
allowing them to move
with increased
independence.

#### **STANDARD PRODUCT FEATURES**

- Solid Backrest
- Cushion (5cm thick)
- 2 point pelvic positioning strap
- Choice of four colours (Sunshine Yellow, Fire Engine Red, Fuchsia & Blue)
- · Choice of colourful spoke guards
- · Height adjustable push handles
- · Quick release back wheels
- Flashing front castors
- Detachable backrest
- Angle & height adjustable footrest
- Swing under anti-tippers
- Skirt Guards