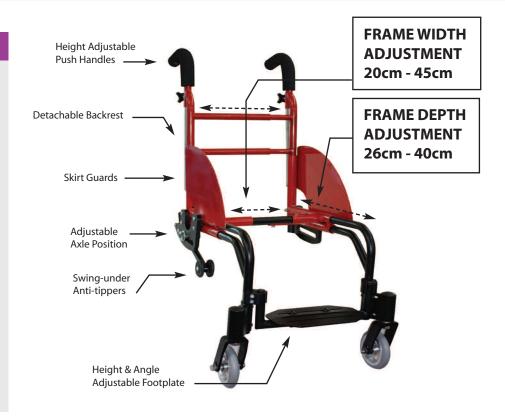

## WITH OVER 20cm OF SEAT WIDTH AND DEPTH ADJUSTMENT. THE GTT™WILL ALLOW FOR ALL YOUR GROWTH REQUIREMENTS

#### **STANDARD PRODUCT FEATURES**

- Solid Backrest
- Cushion (5cm thick)
- 2 point pelvic positioning strap
- Choice of four colours (Sunshine Yellow, Fire Engine Red, Fuchsia & Blue)
- · Choice of colourful spoke guards
- · Height adjustable push handles
- · Quick release back wheels
- Flashing front castors
- Detachable backrest
- Angle & height adjustable footrest
- Swing under anti-tippers
- Skirt Guards