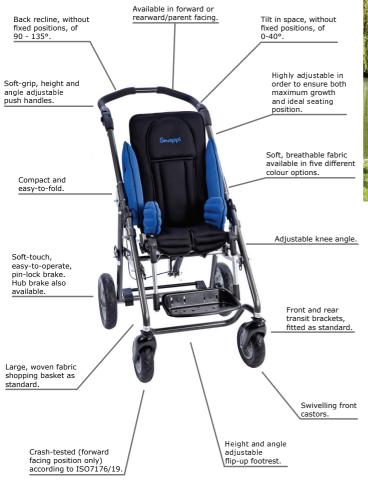

## **Technical Information**

| Specification                                                      | Size 1 with<br>Minimiser                                                         | Size 1            | Size 2            |
|--------------------------------------------------------------------|----------------------------------------------------------------------------------|-------------------|-------------------|
| Seat Depth                                                         | 140 - 295mm                                                                      | 195 - 295mm       | 290 - 390mm       |
| Seat Width                                                         | 170 - 290mm                                                                      | 170 - 290mm       | 250 - 350mm       |
| Backrest Height                                                    | 475 - 675mm                                                                      | 500 - 675mm       | 590 - 760mm       |
| Lower Leg Length                                                   | 120 - 280mm                                                                      | 150 - 280mm       | 215 - 360mm       |
| Seat Back Recline                                                  | 90 - 135°                                                                        | 90 - 135°         | 90 - 135°         |
| Seat Tilt in Space                                                 | 0 - 40°                                                                          | 0 - 40°           | 0 - 40°           |
| Fabric Colour Options                                              | Black fabric with red, blue or grey sides or black fabric with red or pink trim. |                   |                   |
| Frame Colour                                                       | Anthracite                                                                       | Anthracite        | Anthracite        |
| Adjustable Push Handle<br>Range<br>(Minimum - Maximum)             | 700 - 1100mm                                                                     | 700 - 1100mm      | 630 - 1185mm      |
| Front Castor<br>Diameter                                           | 190mm                                                                            | 190mm             | 190mm             |
| Rear Wheel Diameter                                                | 250mm                                                                            | 250mm             | 250mm             |
| Weight of Pushchair                                                | 19.5kg                                                                           | 19kg              | 22kg              |
| Maximum User Weight (including occupant and all their accessories) | 40kg                                                                             | 40kg              | 40kg              |
| Pushchair Size<br>(L x W x H)                                      | 944 x 571 x 573mm                                                                | 944 x 571 x 573mm | 960 x 684 x 998mm |
| Folded Pushchair Size<br>(L x W x H)                               | 771 x 571 x 573mm                                                                | 771 x 571 x 573mm | 798 x 684 x 560mm |
| Accessories                                                        | Full range of postural and lifestyle accessories available.                      |                   |                   |