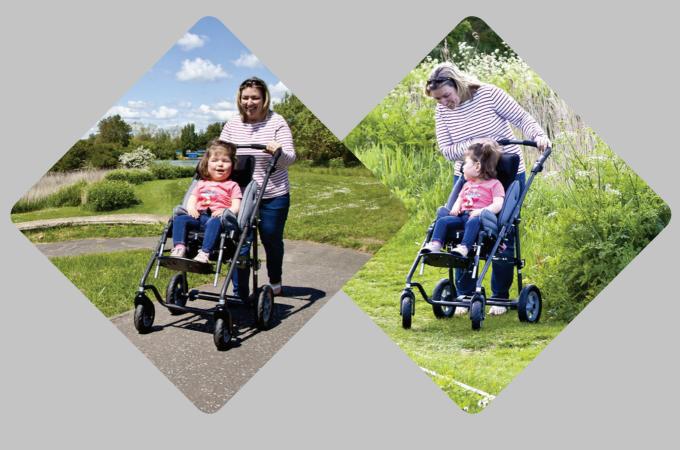

## Stylish. Adaptable. Supportive.



## **Technical Information**



| Specification                                                      | Size 1 with<br>Minimiser                                                         | Size 1            | Size 2            |
|--------------------------------------------------------------------|----------------------------------------------------------------------------------|-------------------|-------------------|
| Seat Depth                                                         | 140 - 295mm                                                                      | 195 - 295mm       | 290 - 390mm       |
| Seat Width                                                         | 170 - 290mm